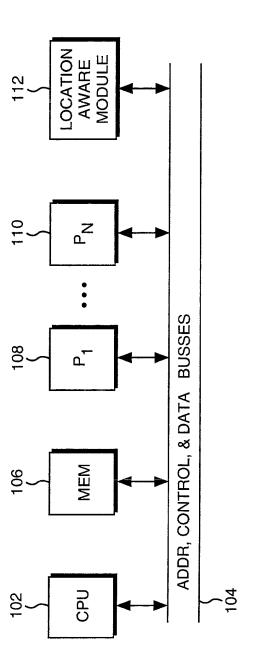

۲

•

FIG.



~



٠

**FIG. 2** 





•





## **FIG.** 5



**FIG.** 6



.

## **FIG.** 7



## **FIG. 8**



Fig. 9



Fig 10

1004 Determine a First Time Zone Take Present Location Reading K



Fig. 11



Fig. 12



Fig. 13



Fig. 14.

Example Default Directory Listing:

|        |                      | ·                  | Î.I.                   | time            |          | Time Lat Long.                                                      |
|--------|----------------------|--------------------|------------------------|-----------------|----------|---------------------------------------------------------------------|
| Line   | <u>hame</u><br>Afite | <u>5120</u><br>56K | <u>dete</u><br>5/16/01 | 3.00            | PM       | PDT - 1 - 2